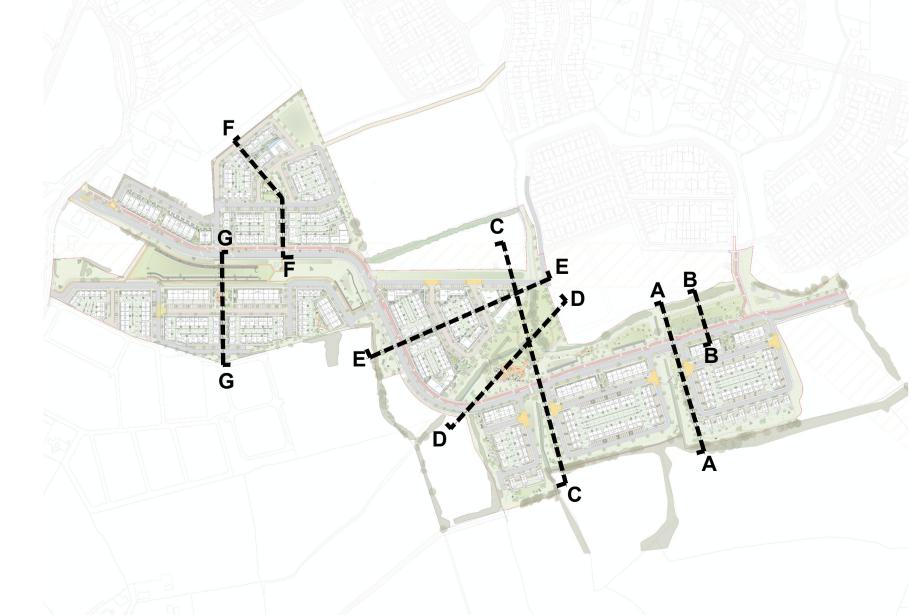

## **Landscape Sections**

Oldcourt Residential Development

Grass lawn

Existing hedgerow & proposed trees

sc 1:500

Existing hedgerow to be integrated into the landscape design, to be retained and

Main play area