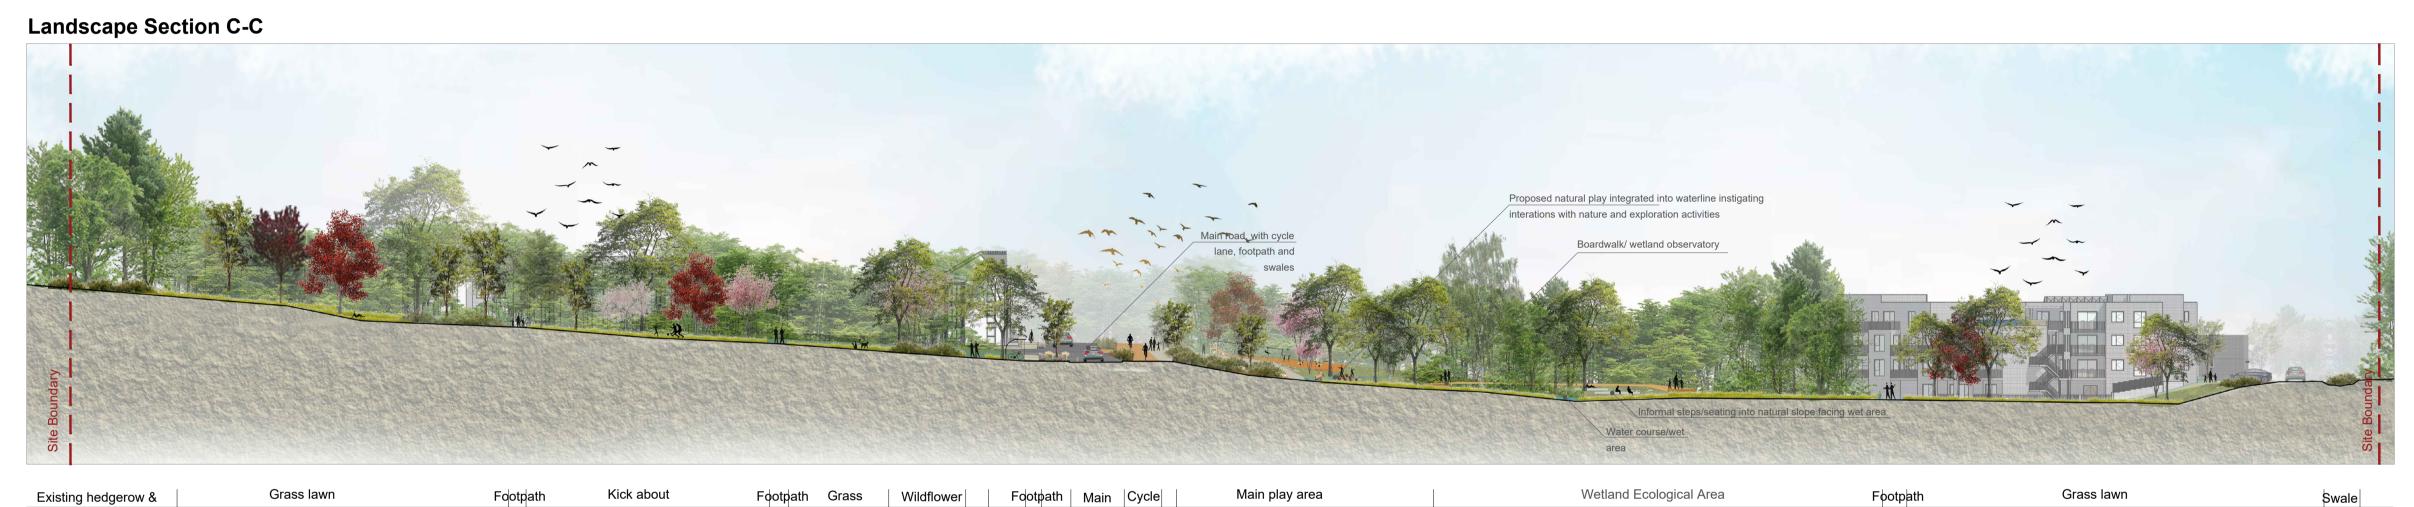

## **Landscape Sections**

Oldcourt Residential Development

Grass lawn

Existing hedgerow & proposed trees

sc 1:500

Existing hedgerow to be integrated into the landscape design, to be retained and

Main play area