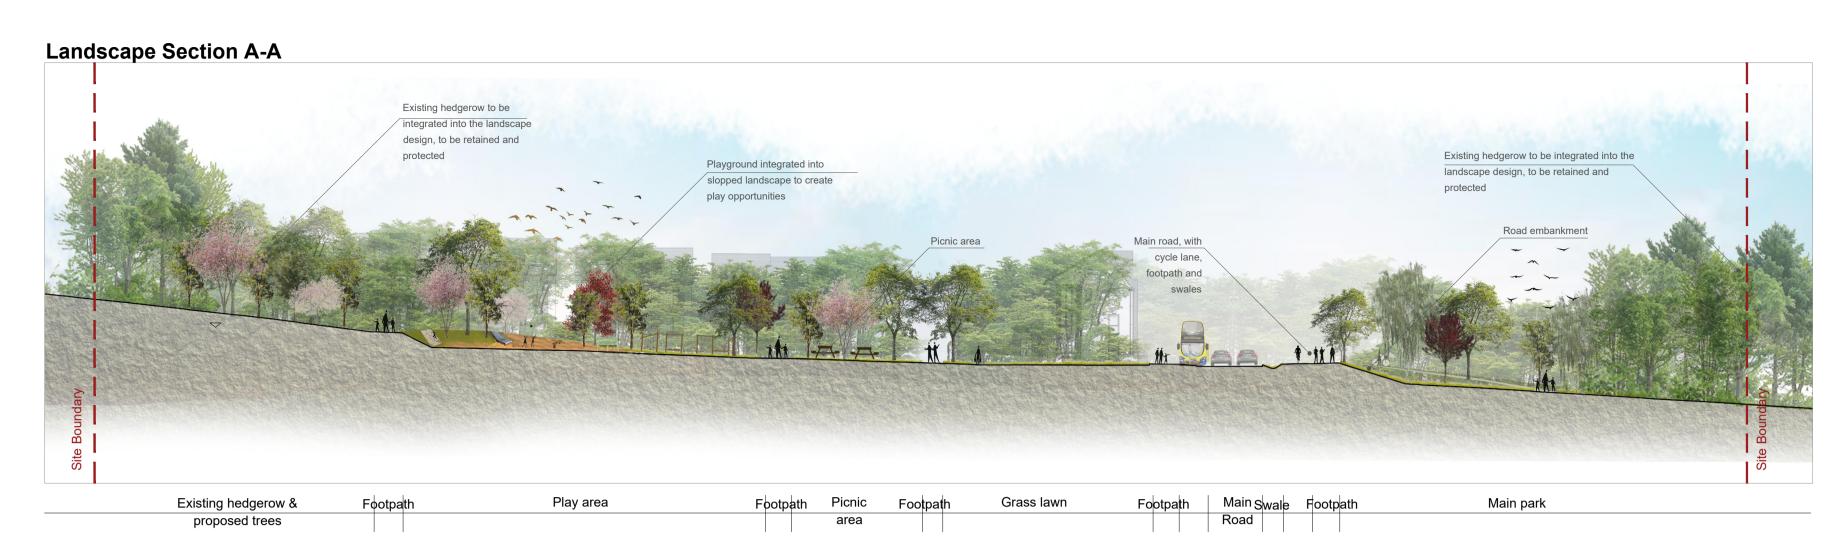

## **Landscape Sections**

Oldcourt Residential Development

Grass lawn

Existing hedgerow & proposed trees

sc 1:500

Existing hedgerow to be integrated into the landscape design, to be retained and

Main play area