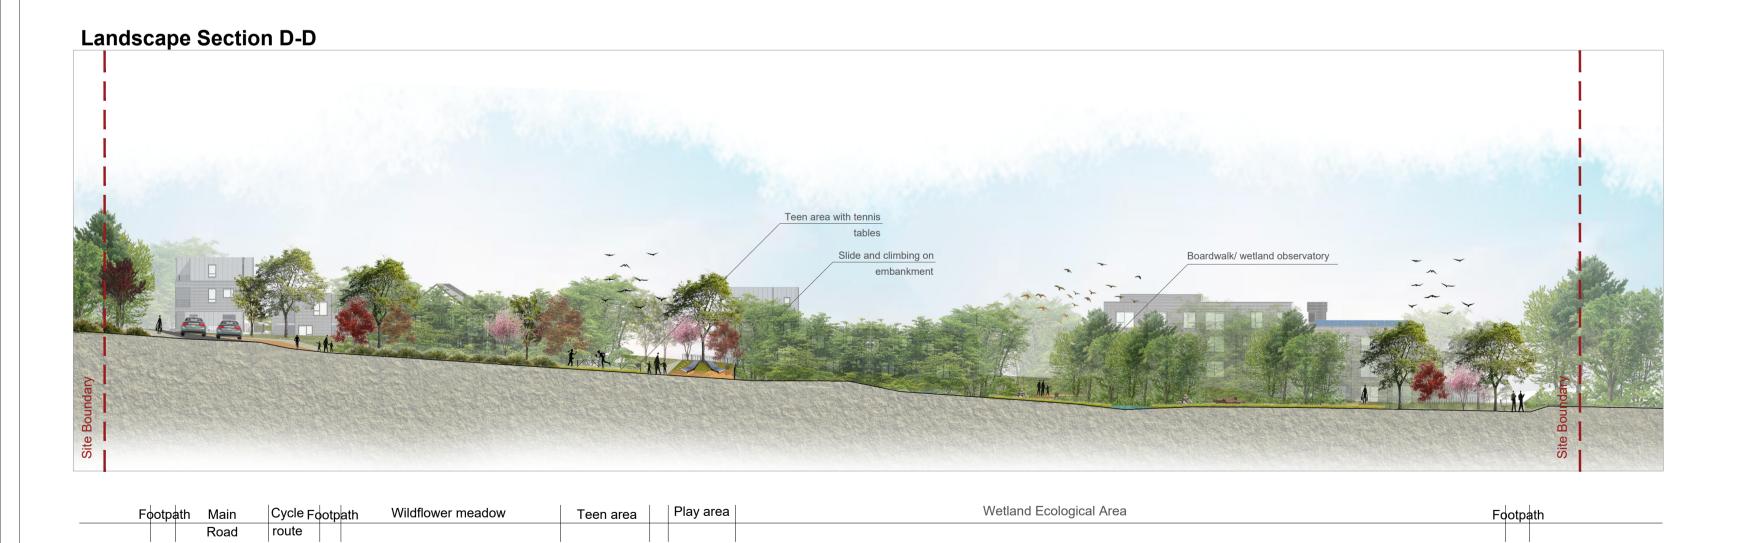

## **Landscape Sections**

Oldcourt Residential Development

Grass lawn

Existing hedgerow & proposed trees

sc 1:500

Existing hedgerow to be integrated into the landscape design, to be retained and

Main play area