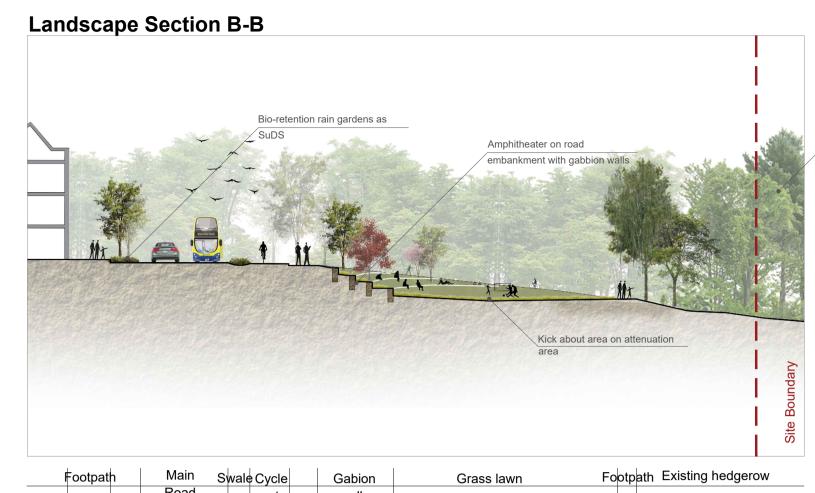

## **Landscape Sections**

Oldcourt Residential Development

Grass lawn

Existing hedgerow & proposed trees

sc 1:500

Existing hedgerow to be integrated into the landscape design, to be retained and

Main play area